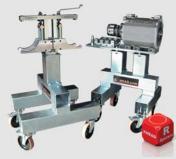

## **CROSSHEAD MODEL R**

**ULTRA QUICK TOOL / HEAD CHANGING SYSTEM** 

HEAD / TOOL CHANGE IN LESS FROM 1 TO 4 MINUTES DRASTIC REDUCTION OF DOWN TIME AND SCRAP

## R SYSTEM ULTRA QUICK HEAD CHANGE FROM 1 TO MAX 4 MINUTES

## E-XHEAD® Crosshead model R

Crosshead with Ultra Quick Head change over system
To change the crosshead or tools from 1 to max 4 minutes.

Main adavantage we reduce drastically production down time due to tools or crosshead cleaning.

As example: Standad Crosshead change time 60/70 model is 45 minutes

**R5** system change over time is maximum **4 minutes.** 

| Γ |    | 5 |
|---|----|---|
| L | Ň. | Ċ |

| MODEL                          | R1   | R2   | R3   | R4   | R5   | R6    |
|--------------------------------|------|------|------|------|------|-------|
| Max Conductor Ø                | 6mm  | 16mm | 25mm | 35mm | 60mm | 80mm  |
| Max Insulation Ø               | 10mm | 20mm | 35mm | 45mm | 70mm | 100mm |
| Skin / Stripes                 |      |      |      |      |      |       |
| Multi Layers (Coex)            |      |      |      |      |      |       |
| Fixed Centre                   |      |      |      |      |      |       |
| Manual Center                  |      |      |      |      |      |       |
| FMC                            |      |      |      |      |      |       |
| Max. change over time (minute) |      |      |      |      |      |       |