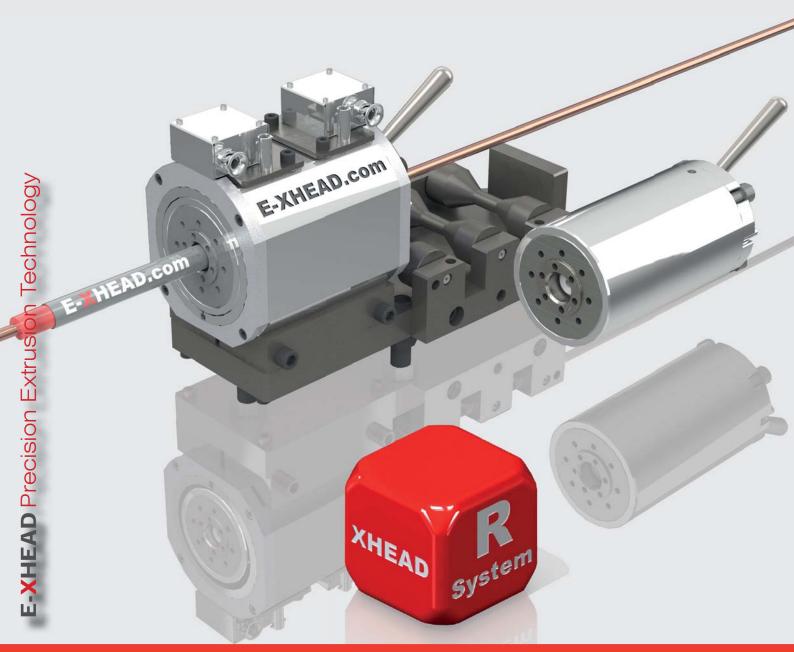

## **CROSSHEAD MODEL R**

**ULTRA QUICK TOOL / HEAD CHANGING SYSTEM** 

HEAD / TOOL CHANGE IN LESS FROM 1 TO 4 MINUTES DRASTIC REDUCTION OF DOWN TIME AND SCRAP

## E-XHEAD® Crosshead model R

Crosshead with Ultra Quick Head change over system
To change the crosshead or tools from 1 to max 4 minutes.

Main adavantage we reduce drastically production down time due to tools or crosshead cleaning.