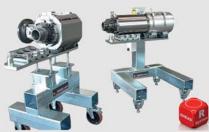

## **CROSSHEAD MODEL R**

**ULTRA QUICK TOOL / HEAD CHANGING SYSTEM** 

HEAD / TOOL CHANGE IN LESS FROM 1 TO 4 MINUTES DRASTIC REDUCTION OF DOWN TIME AND SCRAP

## R SYSTEM ULTRA QUICK HEAD CHANGE FROM 1 TO MAX 4 MINUTES

## E-XHEAD® Crosshead model R

Crosshead with Ultra Quick Head change over system
To change the crosshead or tools from 1 to max 4 minutes.

Main adavantage we reduce drastically production down time due to tools or crosshead cleaning.

As example: Standad Crosshead change time 60/70 model is 45 minutes

**R5** system change over time is maximum **4 minutes.** 

| Γ |    | 5 |
|---|----|---|
| L | Ň. | Ċ |

| MODEL                          | R1   | R2   | R3   | R4   | R5   | R6    |
|--------------------------------|------|------|------|------|------|-------|
| Max Conductor Ø                | 6mm  | 16mm | 25mm | 35mm | 60mm | 80mm  |
| Max Insulation Ø               | 10mm | 20mm | 35mm | 45mm | 70mm | 100mm |
| Skin / Stripes                 |      |      |      |      |      |       |
| Multi Layers (Coex)            |      |      |      |      |      |       |
| Fixed Centre                   |      |      |      |      |      |       |
| Manual Center                  |      |      |      |      |      |       |
| FMC                            |      |      |      |      |      |       |
| Max. change over time (minute) |      |      |      |      |      |       |