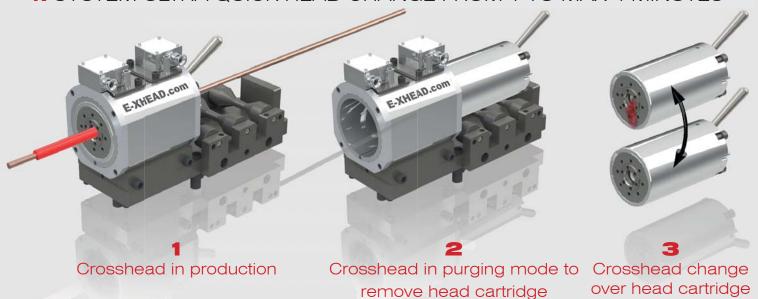

## R SYSTEM ULTRA QUICK HEAD CHANGE FROM 1 TO MAX 4 MINUTES

## E-XHEAD® Crosshead model R

Crosshead with Ultra Quick Head change over system
To change the crosshead or tools from 1 to max 4 minutes.

Main adavantage we reduce drastically production down time due to tools or crosshead cleaning.