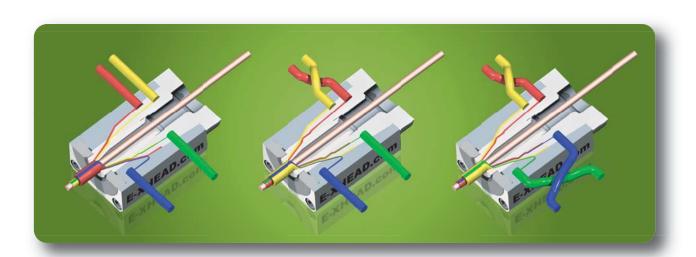

E-XHEAD® Model C crossheads are designed for Quick Colour Change while the extrusion lines is in productions. E-XHEAD® C system is actually the most flexible System avaliable on the market as any combination of Cables production are possible only by changing insert Cartridge R system. System C allows drastic reduction of scrap and Down time.

| Model            | C-1  | C-2  | C-3  | C-4  |
|------------------|------|------|------|------|
| Ø Max Conductor  | 6mm  | 16mm | 25mm | 35mm |
| Ø Max Insulation | 10mm | 20mm | 35mm | 45mm |