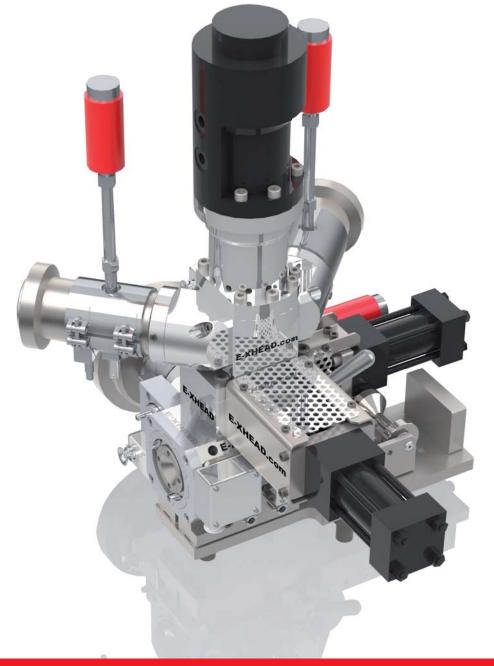

E-XHEAD® Model C crossheads are designed for Quick Colour Change while the extrusion lines is in productions. E-XHEAD® C system is actually the most flexible System avaliable on the market as any combination of Cables production are possible only by changing insert Cartridge R system. System C allows drastic reduction of scrap and Down time.

## R System Rapid Cartridge / Tool Change in less than 1 minute

Model "R" crossheads for Quick Head / Insert change, has been developed for changing the tools / crosshead insert in less than 1 minute. The main advantage is that the head insert support is fixed on the extruders and does not require removing or automatic clamp. As well as no further alignment is required . The "R" system can be connected up to five extruders. The tools / crossheads insert change and pre-heating is possible while the line is in production. R crosshead are suitable for flexible and short length production.