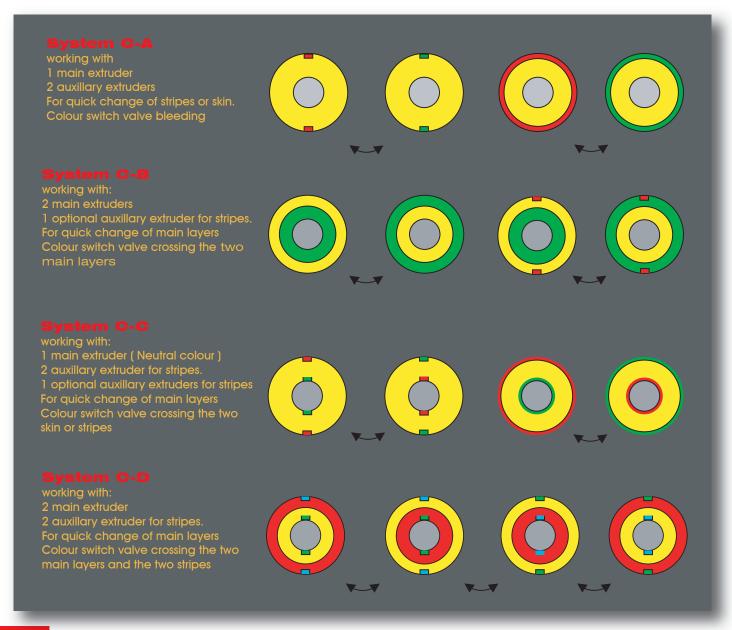

## CROSSHEAD MODEL C

QUICK COLOUR CHANGE SYSTEM

ULTRA QUICK COLOUR CHANGE E-XHEAD R® SYSTEM RAPID HEAD CHANGE DRASTIC REDUCTION OF DOWN TIME & SCRAP SYSTEM CAN BE ADAPTED TO ANY EXTRUSION LINE VERY EASY MAINTENANCE

E-XHEAD® Model C crossheads are designed for Quick Colour Change while the extrusion lines is in productions. E-XHEAD® C system is actually the most flexible System avaliable on the market as any combination of Cables production are possible only by changing insert Cartridge R system. System C allows drastic reduction of scrap and Down time.