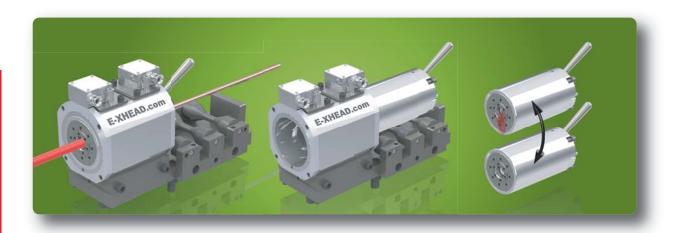

## R System Rapid Cartridge / Tool Change in less than 1 minute

Model "R" crossheads for Quick Head / Insert change, has been developed for changing the tools / crosshead insert in less than 1 minute. The main advantage is that the head insert support is fixed on the extruders and does not require removing or automatic clamp. As well as no further alignment is required . The "R" system can be connected up to five extruders. The tools / crossheads insert change and pre-heating is possible while the line is in production. R crosshead are suitable for flexible and short length production.