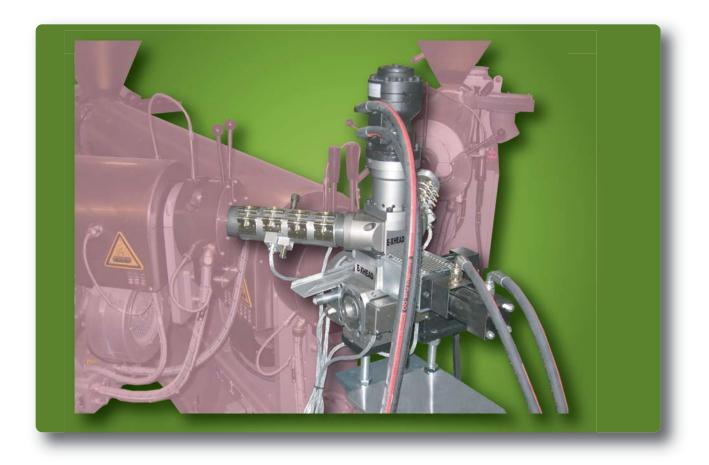

## CROSSHEAD MODEL C

QUICK COLOUR CHANGE SYSTEM

ULTRA QUICK COLOUR CHANGE E-XHEAD R® SYSTEM RAPID HEAD CHANGE DRASTIC REDUCTION OF DOWN TIME & SCRAP SYSTEM CAN BE ADAPTED TO ANY EXTRUSION LINE VERY EASY MAINTENANCE

E-XHEAD® Model C crossheads are designed for Quick Colour Change while the extrusion lines is in productions. E-XHEAD® C system is actually the most flexible System avaliable on the market as any combination of Cables production are possible only by changing insert Cartridge R system. System C allows drastic reduction of scrap and Down time.