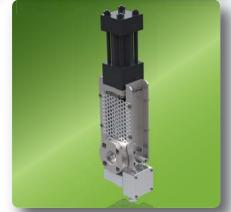

## **BY-PASS HYDRAULIC**

E-XHEAD® hydraulic By-Pass is made in Mono-Bloc construction with effective heating cartridges. Those By-Pass are designed to avoid any leaks or seizing. Linear Hydraulic Valve insure instant movement.