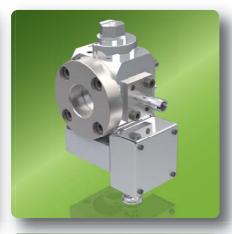

#### **BY-PASS MANUAL**

E-XHEAD<sup>®</sup> manual By-Pass is made in Mono-Bloc construction with effective heating cartrides. Those By-Pass are designed to avoid any leak or seizing.