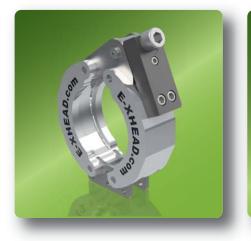

To improve performance E-XHEAD® Crosshead can be delivered with many different accessories as per following list.

#### **BY-PASS MANUAL**

E-XHEAD<sup>®</sup> manual By-Pass is made in Mono-Bloc construction with effective heating cartrides. Those By-Pass are designed to avoid any leak or seizing.

## **BY-PASS HYDRAULIC**

E-XHEAD® hydraulic By-Pass is made in Mono-Bloc construction with effective heating cartridges. Those By-Pass are designed to avoid any leaks or seizing. Linear Hydraulic Valve insure instant movement.

### EASY DISTRIBUTOR HANDLING SYSTEM

E-XHEAD<sup>®</sup> for easy distributor cleaning.

# C-CLAMP MANUAL

E-XHEAD<sup>®</sup> can be mounted on any extruder model.

# C-CLAMP HYDRAULIC

E-XHEAD<sup>®</sup> can be mounted on any extruder model.

### LIQUID TEMPER