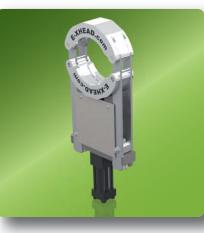

To improve performance E-XHEAD® Crosshead can be delivered with many different accessories as per following list.

#### **BY-PASS MANUAL**

E-XHEAD<sup>®</sup> manual By-Pass is made in Mono-Bloc construction with effective heating cartrides. Those By-Pass are designed to avoid any leak or seizing.

## **BY-PASS HYDRAULIC**

E-XHEAD® hydraulic By-Pass is made in Mono-Bloc construction with effective heating cartridges. Those By-Pass are designed to avoid any leaks or seizing. Linear Hydraulic Valve insure instant movement.

### EASY DISTRIBUTOR HANDLING SYSTEM

E-XHEAD<sup>®</sup> for easy distributor cleaning.

# C-CLAMP MANUAL

E-XHEAD<sup>®</sup> can be mounted on any extruder model.

# C-CLAMP HYDRAULIC

E-XHEAD<sup>®</sup> can be mounted on any extruder model.

### LIQUID TEMPERAT